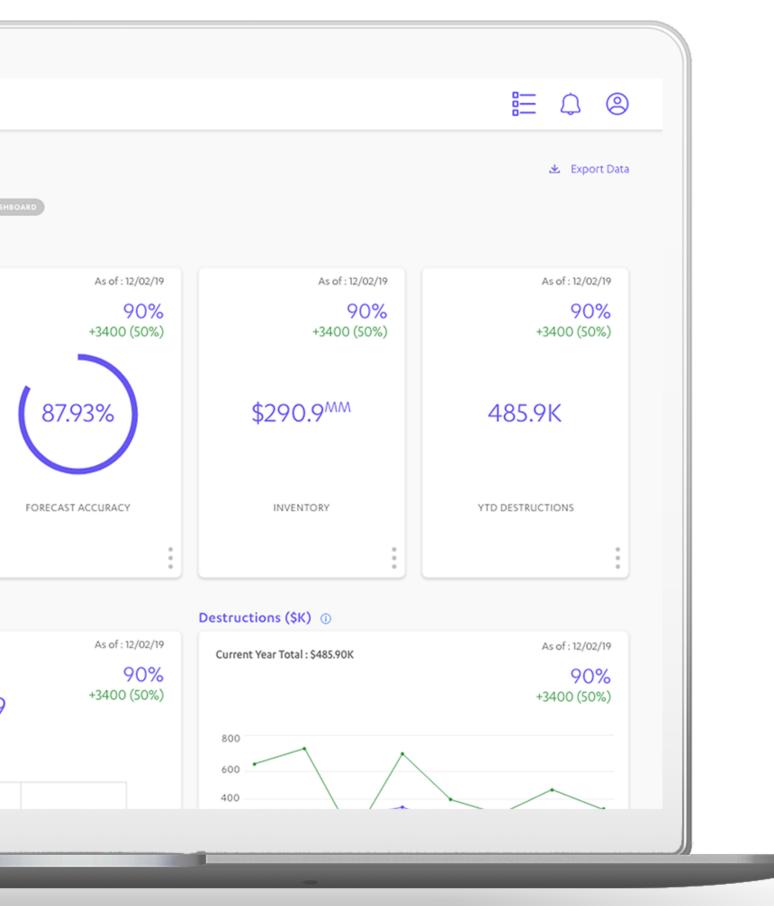

#### CONNECTED **VISIBILITY** All Products All Sites Clear FILTERS Showing **21** Brands at **20** Sites SAVE DASHBOARD Overview As of : 12/02/19 SAVED DASHBOARDS (1) ~ 90% All Products + Sites +3400 (50%) DATE RANGE $\sim$ 🖌 Select all sкu ^ 99.28% 🗸 Select All BRANDS (21) ^ 🗸 Select All SITES (20) ^ OVERALL OTIF-MAKE % 🗸 Select All û 🕁 Ū 🗄 THERAPEUTIC AREAS ^ 🖌 Select All COUNTRY ^ Inventory () 🗸 Select All Measured in \$MM REGION ^ 🖌 Select All \$290.9 MATERIAL TYPE ^ 🖌 Select All STRENGTHS ^ 🗸 Select All