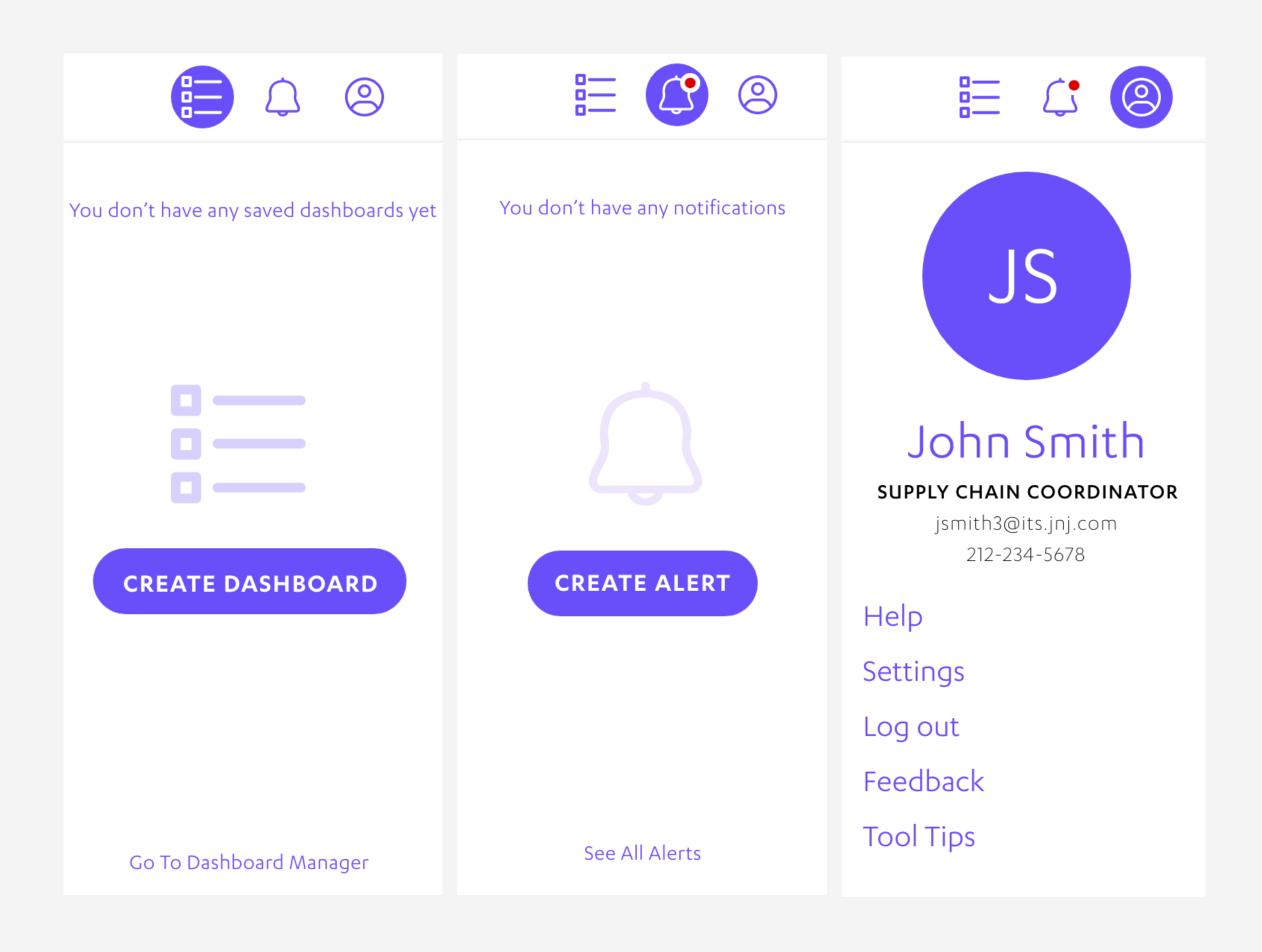

# "In the future chat would be a nice guide as the data becomes more complex"

JS

Help

Settings

Log out

Feedback

Tool Tips

## John Smith

#### SUPPLY CHAIN COORDINATOR

jsmith3@its.jnj.com 212-234-5678