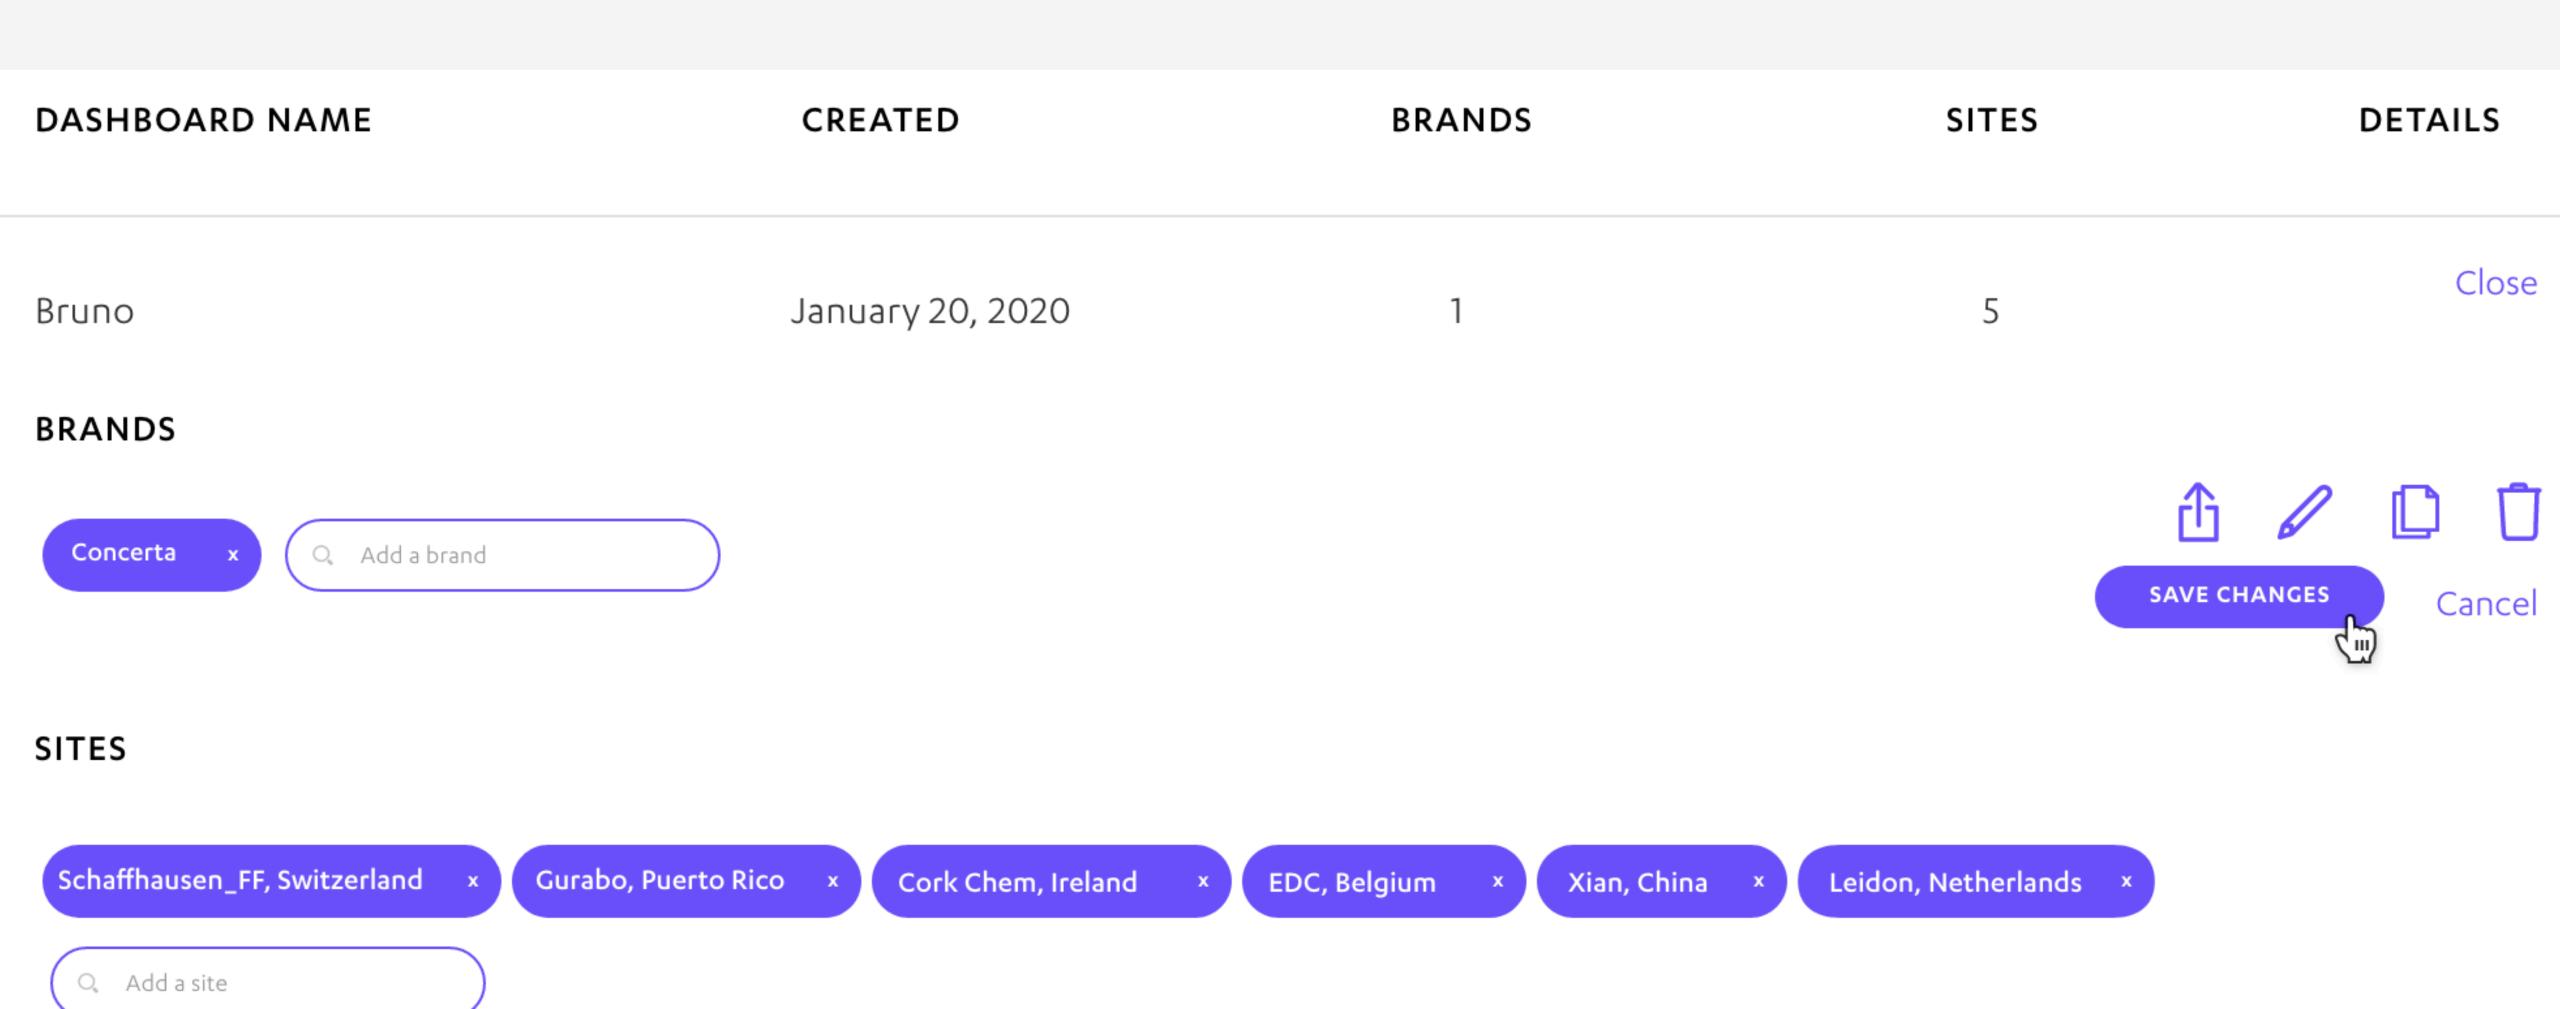

Dashboard Manager

DASHBOARD MANAGER

# "A good way to centralize the dashboards. I was able to edit and save the changes without any trouble"

Global Nav Elements