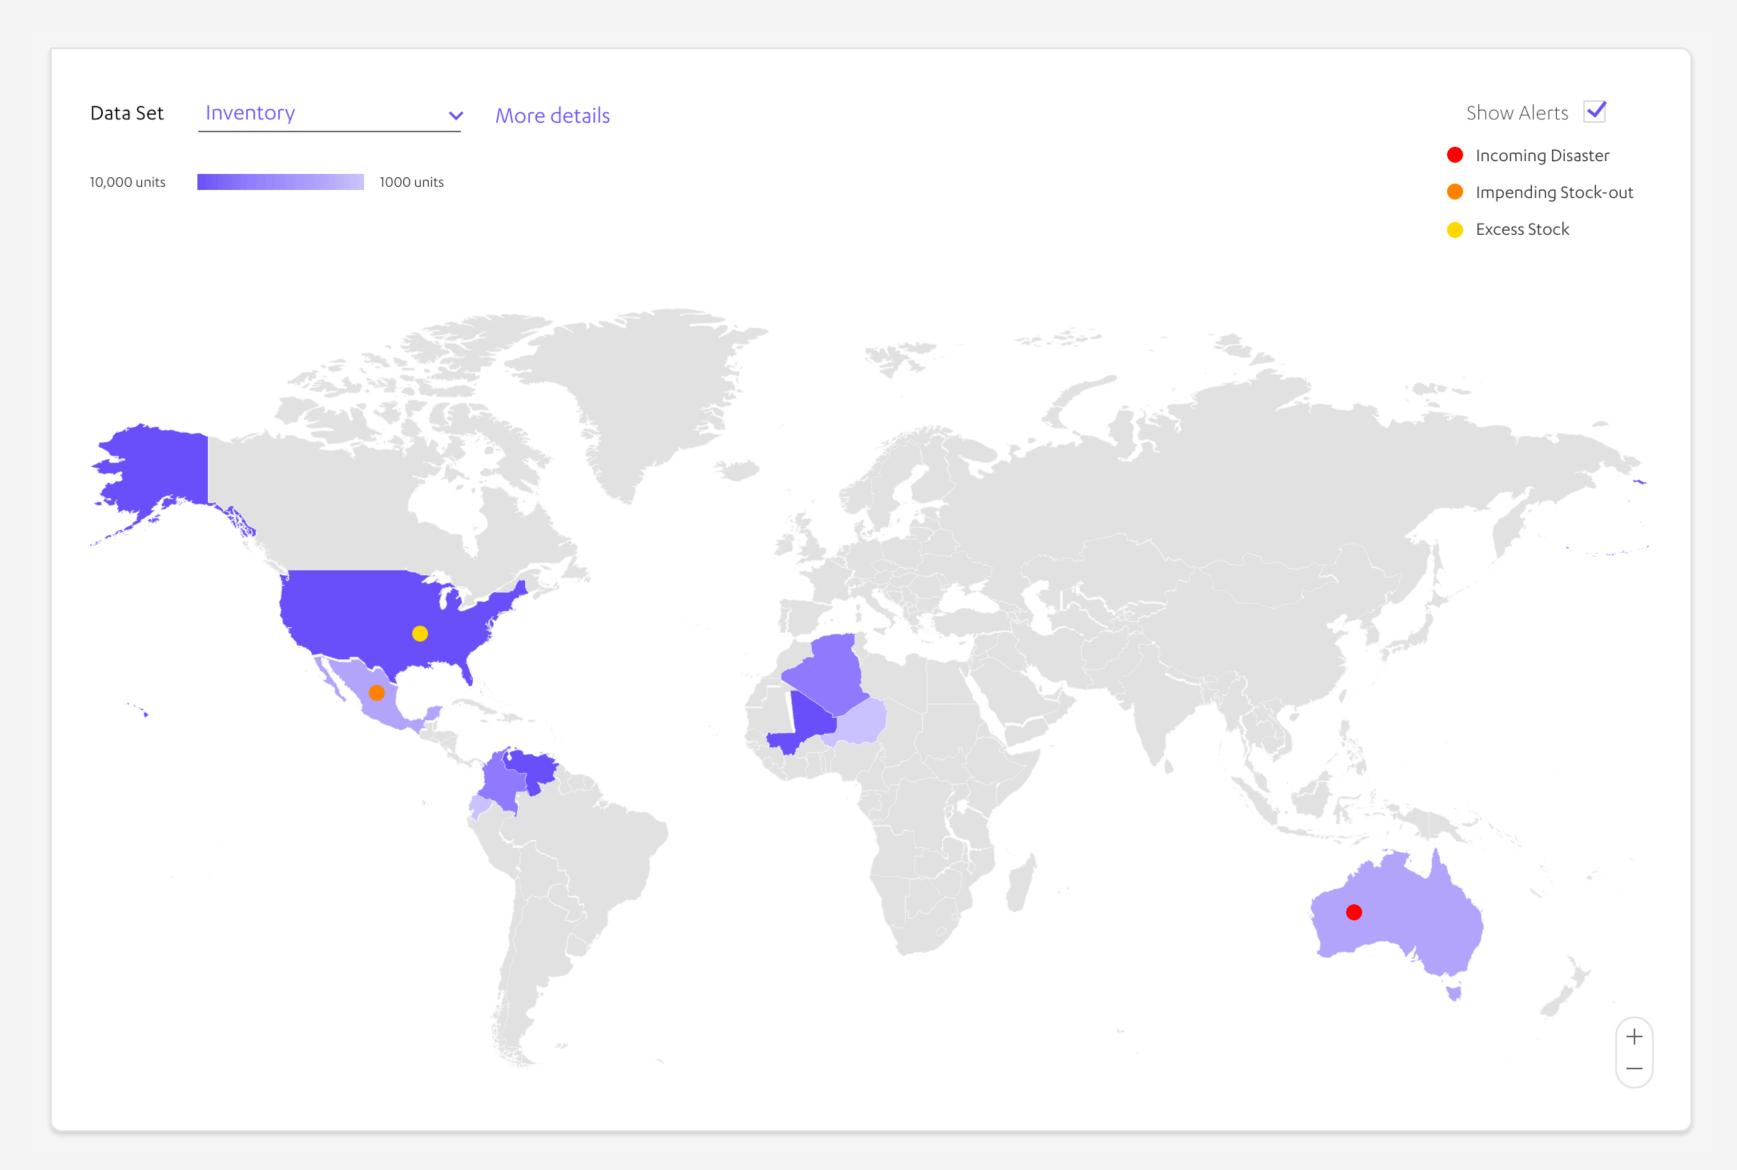

### TO EXPLORE IN FUTURE SPRINTS

- Map & Linear View
- Expand the Dashboard Wizard
- Help Chat
- Smart Filters
  - How do you layer filters
  - Platform filter

# "This view would be helpful in my day to day workflow."

# "Only the sites that have Concerta at them should be selectable."

HELP CHAT